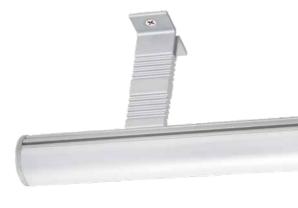

### **ACCESSORIES INCLUDED**

Every 3 metre bar is complete with 3 sets of end caps (with and without hole) and 3 sets of support brackets.

### INSTALLATION

Surface installation with bracket. Cabling can be in line with the profile or exit the bottom of the profile.

| art         | Description                              | 8011905 |   |
|-------------|------------------------------------------|---------|---|
| PO3D-A-MC + | 6 metal mounting brackets (dim. 59 mm h) | 912888  | 1 |
|             | (1 set for every metre is recommended)   |         |   |