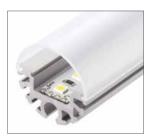

### **CHARACTERISTICS**

Compact size profile with a diffuser with a circular section of 25 mm; can be used in surface installation with the right bracket.

### **MATERIALS**

6063 aluminium profile with white PMMA screen.