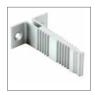

| art         | Description                              | 8011905 |   |
|-------------|------------------------------------------|---------|---|
| PO3D-A-MC + | 6 metal mounting brackets (dim. 59 mm h) | 912888  | 1 |
|             | (1 set for every metre is recommended)   |         |   |