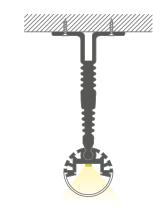

### INSTALLATION

Surface installation with bracket. Cabling can be in line with the profile or exit the bottom of the profile.

| art         | Description                              | 8011905 |   |
|-------------|------------------------------------------|---------|---|
| PO3D-A-MC + | 6 metal mounting brackets (dim. 59 mm h) | 912888  | 1 |
|             | (1 set for every metre is recommended)   |         |   |