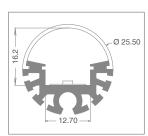

### **CHARACTERISTICS**

Compact size profile with a diffuser with a circular section of 25 mm; can be used in surface installation with the right bracket.

#### CAN BE USED WITH LED STRIPS WITH MAXIMUM WIDTH:

12 mm.

## **MAXIMUM POWER**

30W/m

### **MATERIALS**

6063 aluminium profile with white PMMA screen.